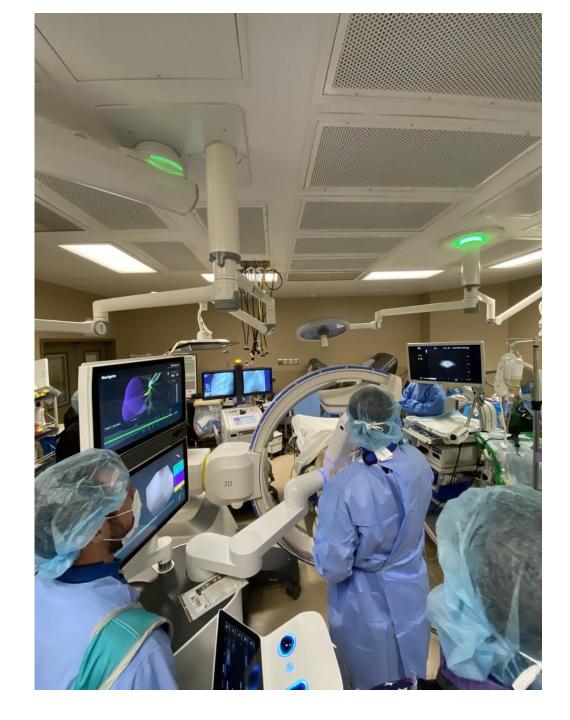

#### USA CAA ROLE

- ASA I-5
- Anesthesiologist 4:1
- Regional Anesthesia (USGRA/Spinal/Epidural)
- Vascular Access (Arterial/CVC)
- Lead from Cardio-Thoracic Anesthesia (Largest Robotic Lung Program In Area)
- Varied Shift Structures Start early 07:00!
- Very Large Salaries, bonus's, pension plans, CME etc.